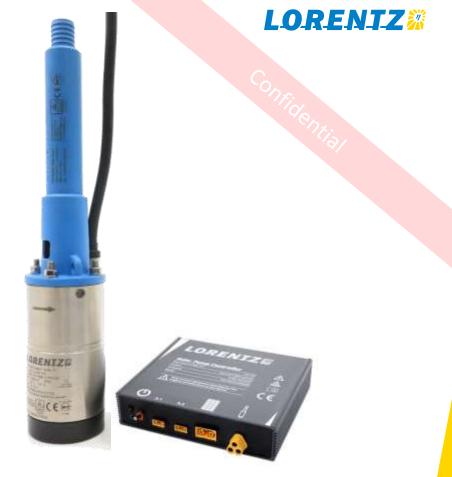

# **LORENTZ PS2-100**

Mass market affordable solar pump system

- Small system to fit mass-market low-cost systems
  - High quality / performance
  - High resistance glass fill polymer PE
  - Mini controller
  - High efficiency 3,5-inch DC permanent magnet stainless steel motor
- Plug and play for self install allows direct "solar pump kit" distributor
  - Extremely easy installation through fast connectors
- Applications:
  - Cost effective off-grid houses water supply
  - Livestock water supply (low requirements)
  - Small size irrigation requirements

Sun. Water. Life.

- Flexible range for different applications:
  - High head (HR-07) up to 40 m head
  - High flow (HR-23) up to 2,3 m3/h
  - Balanced (HR14) up to 27m head or 1,9 m3/h flow
- Works with a single standard market available PV
  Module (60 or 72 cells 200 to 340 Wp range)
  - Allows transportable applications
  - Cable to connect MC4 to controller
- Motor cable with plug, fixed by Torx screws (exchangeable)

Sun. Water. Life.

Simple connections for self install

Mechanical "coded" connectors: impossible to connect wrong

Progresive cavity pump end (Helical Rotor):

New Pump HR technology: can run short time dry without getting damaged