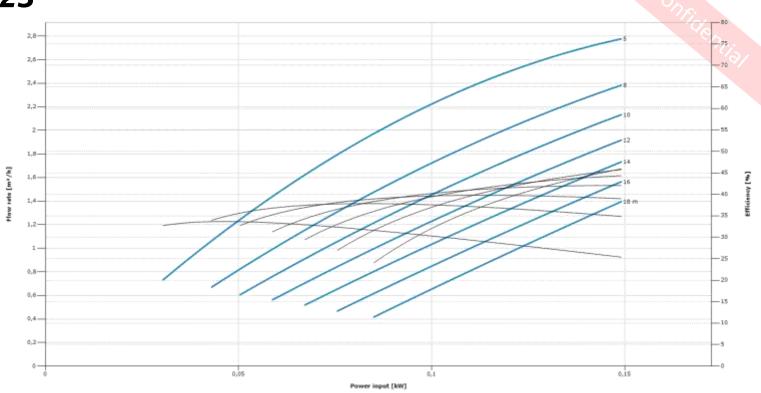

## **HR23**

Sun. Water. Life.

- Flexible range for different applications:
  - High head (HR-07) up to 40 m head
  - High flow (HR-23) up to 2,3 m3/h
  - Balanced (HR14) up to 27m head or 1,9 m3/h flow
- Works with a single standard market available PV
  Module (60 or 72 cells 200 to 340 Wp range)
  - Allows transportable applications
  - Cable to connect MC4 to controller
- Motor cable with plug, fixed by Torx screws (exchangeable)