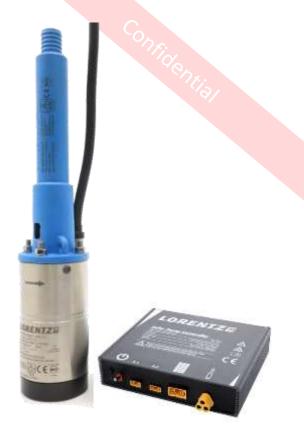

# **LORENTZ PS2-100**

Mass market affordable solar pump system

- Small system to fit mass-market low-cost systems
  - High quality / performance
  - High resistance glass fill polymer PE
  - Mini controller
  - High efficiency 3,5-inch DC permanent magnet stainless steel motor
- Plug and play for self install allows direct "solar pump kit" distributor
  - Extremely easy installation through fast connectors
- Applications:
  - Cost effective off-grid houses water supply
  - Livestock water supply (low requirements)
  - Small size irrigation requirements

Sun. Water. Life.

- Flexible range for different applications:
  - High head (HR-07) up to 40 m head
  - High flow (HR-23) up to 2,3 m3/h
  - Balanced (HR14) up to 27m head or 1,9 m3/h flow
- Works with a single standard market available PV
  Module (60 or 72 cells 200 to 340 Wp range)
  - Allows transportable applications
  - Cable to connect MC4 to controller
- Motor cable with plug, fixed by Torx screws (exchangeable)

Sun. Water. Life.

Simple connections for self install

Mechanical "coded" connectors: impossible to connect wrong

Progresive cavity pump end (Helical Rotor):

New Pump HR technology: can run short time dry without getting damaged