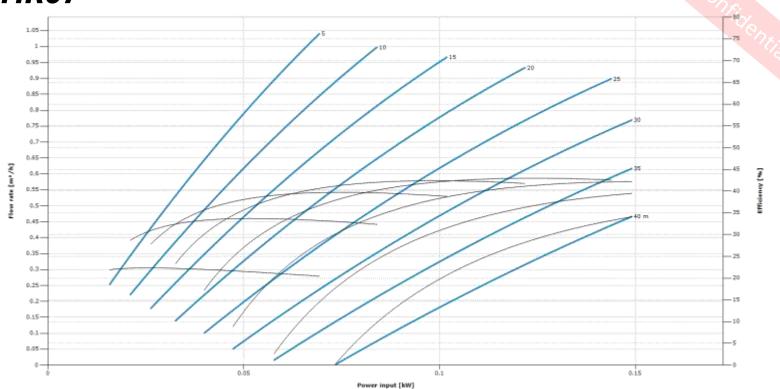

er supply
  - Livestock water supply (low requirements)
  - Small size irrigation requirements



Sun. Water. Life.



- Flexible range for different applications:
  - High head (HR-07) up to 40 m head
  - High flow (HR-23) up to 2,3 m3/h
  - Balanced (HR14) up to 27m head or 1,9 m3/h flow
- Works with a single standard market available PV
  Module (60 or 72 cells 200 to 340 Wp range)
  - Allows transportable applications
  - Cable to connect MC4 to controller
- Motor cable with plug, fixed by Torx screws (exchangeable)



Sun. Water. Life.



Simple connections for self install

Mechanical "coded" connectors: impossible to connect wrong



Progresive cavity pump end (Helical Rotor):

New Pump HR technology: can run short time dry without getting damaged

Sun. Water, Life,



## **HR07**











## **HR23**







## Accessories

The following accessories are available to extend the PS2-100 system

#### **Accessories**

19-000007 Well probe with 15m cable and a XT-30F plug

19-001220 Motor extension cable (15m cable with MT60-M to

MT60-F plug)

19-000032 Float Switch with a XT30-F plug (10m cable)



Float switch with 10m cable & connector



Well probe with 15m cable & connector



Motor extension cable 15m with connectors

Sun. Water. Life.

#### **Key differentiators**

- Excellent quality, maintaining LORENTZ and partner reputation and brands
- Perfect hand-pump replacement:
  - Much more water with lower investment
  - Designed for long lifetime: Robust progresive cavity pump end
  - Modular design: no skills required for components replacement, components are low