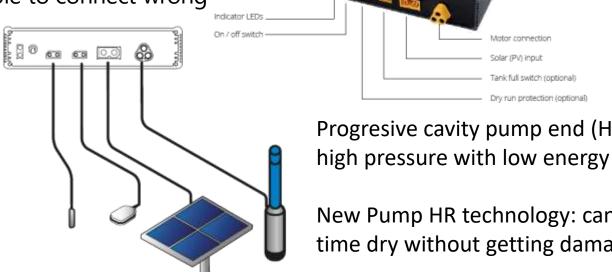

Sun. Water. Life.

Simple connections for self install

Mechanical "coded" connectors: impossible to connect wrong

Progresive cavity pump end (Helical Rotor):

New Pump HR technology: can run short time dry without getting damaged