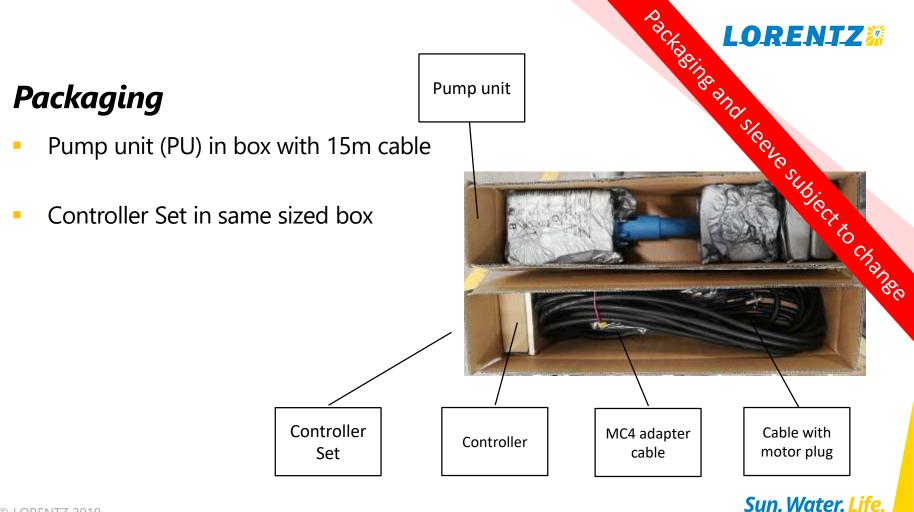

ater supply (low requirements)
  - Small size irrigation requirements



Sun. Water. Life.



- Flexible range for different applications:
  - High head (HR-07) up to 40 m head
  - High flow (HR-23) up to 2,3 m3/h
  - Balanced (HR14) up to 27m head or 1,9 m3/h flow
- Works with a single standard market available PV
  Module (60 or 72 cells 200 to 340 Wp range)
  - Allows transportable applications
  - Cable to connect MC4 to controller
- Motor cable with plug, fixed by Torx screws (exchangeable)



Sun. Water. Life.



Simple connections for self install

Mechanical "coded" connectors: impossible to connect wrong



Progresive cavity pump end (Helical Rotor):

New Pump HR technology: can run short time dry without getting damaged

Sun. Water, Life,



## **HR07**











## **HR23**







## Accessories

The following accessories are available to extend the PS2-100 system

#### **Accessories**

19-000007 Well probe with 15m cable and a XT-30F plug

19-001220 Motor extension cable (15m cable with MT60-M to

MT60-F plug)

19-000032 Float Switch with a XT30-F plug (10m cable)



Float switch with 10m cable & connector



Well probe with 15m cable & connector



Motor extension cable 15m with connectors

Sun. Water. Life.

#### **Key differentiators**

- Excellent quality, maintaining LORENTZ and partner reputation and brands
- Perfect hand-pump replacement:
  - Much more water with lower investment
  - Designed for long lifetime: Robust progresive cavity pump end
  - Modular design: no skills required for components replacement, components are low cost