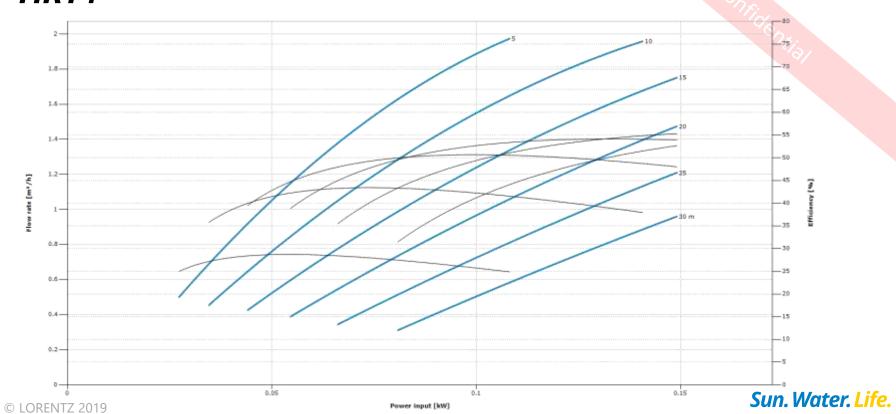

## **HR07**

Sun. Water. Life.

- Flexible range for different applications:
  - High head (HR-07) up to 40 m head
  - High flow (HR-23) up to 2,3 m3/h
  - Balanced (HR14) up to 27m head or 1,9 m3/h flow
- Works with a single standard market available PV
  Module (60 or 72 cells 200 to 340 Wp range)
  - Allows transportable applications
  - Cable to connect MC4 to controller
- Motor cable with plug, fixed by Torx screws (exchangeable)