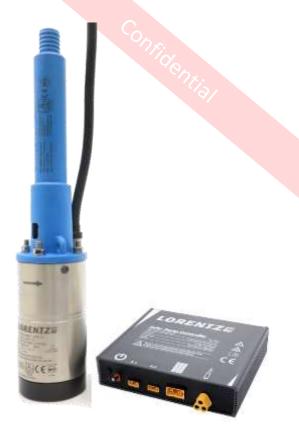

# **LORENTZ PS2-100**

Mass market affordable solar pump system

- Small system to fit mass-market low-cost systems
  - High quality / performance
  - High resistance glass fill polymer PE
  - Mini controller
  - High efficiency 3,5-inch DC permanent magnet stainless steel motor
- Plug and play for self install allows direct "solar pump kit" distributor
  - Extremely easy installation through fast connectors
- Applications:
  - Cost effective off-grid houses water supply
  - Livestock water supply (low requirements)
  - Small size irrigation requirements

Sun. Water. Life.

- Flexible range for different applications:
  - High head (HR-07) up to 40 m head
  - High flow (HR-23) up to 2,3 m3/h
  - Balanced (HR14) up to 27m head or 1,9 m3/h flow
- Works with a single standard market available PV
  Module (60 or 72 cells 200 to 340 Wp range)
  - Allows transportable applications
  - Cable to connect MC4 to controller
- Motor cable with plug, fixed by Torx screws (exchangeable)

Sun. Water. Life.

Simple connections for self install

Mechanical "coded" connectors: impossible to connect wrong

Progresive cavity pump end (Helical Rotor):

New Pump HR technology: can run short time dry without getting damaged