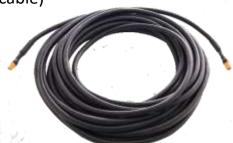

#### **Accessories**

19-000007 Well probe with 15m cable and a XT-30F plug

19-001220 Motor extension cable (15m cable with MT60-M to

MT60-F plug)

19-000032 Float Switch with a XT30-F plug (10m cable)

Float switch with 10m cable & connector

Well probe with 15m cable & connector

Motor extension cable 15m with connectors

Sun. Water. Life.