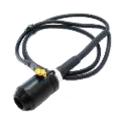

#### **Accessories**

19-000007 Well probe with 15m cable and a XT-30F plug

19-001220 Motor extension cable (15m cable with MT60-M to

MT60-F plug)

19-000032 Float Switch with a XT30-F plug (10m cable)

Float switch with 10m cable & connector

Well probe with 15m cable & connector

Motor extension cable 15m with connectors

Sun. Water. Life.