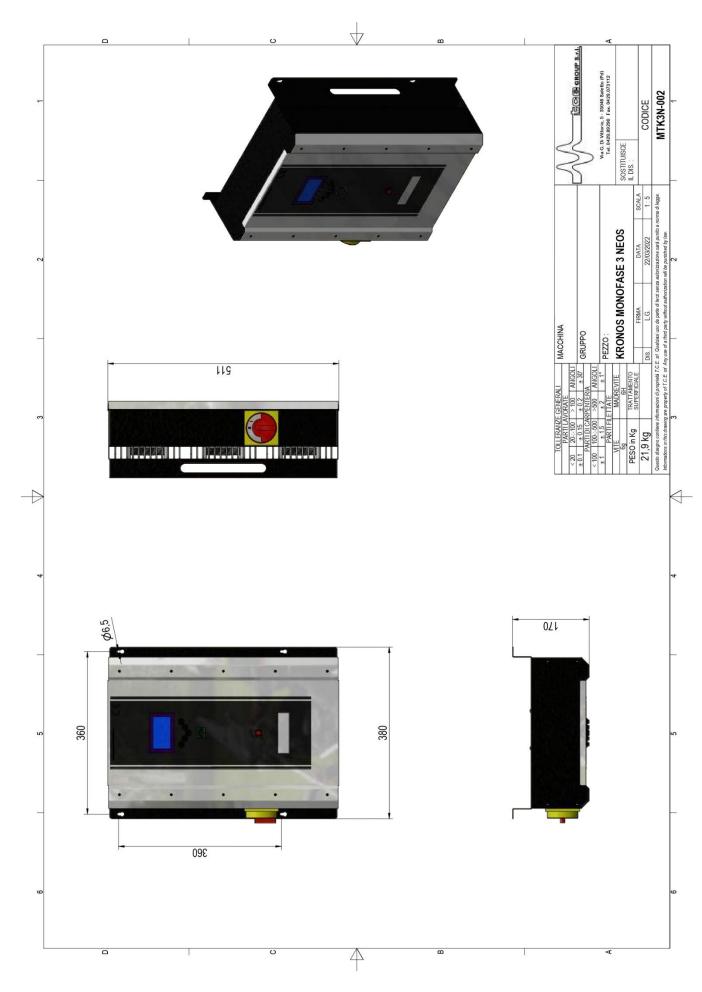

|
| Packaging quantities per pallet            | 4 layers – 4 pcs per layer                                                                                                                                                                                                                                                                                        |
|                                            |                                                                                                                                                                                                                                                                                                                   |

## **Technical Drawing**