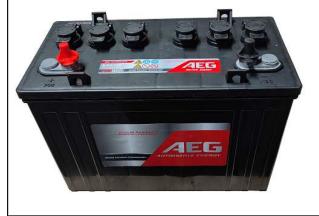

EV Series
Golf Cart Battery

6-EV-120

12Volt

150ah @20hr 120ah @ 5hr

Deep Cycle Flooded / / Low Maintenance

| ELECTRICAL SPECIFICATIONS |     |  |
|---------------------------|-----|--|
| 20HR Capacity [AH]:       | 150 |  |
| 20HR Capacity [AH] :      | 120 |  |
| Capacity @25Amps [min] :  | 280 |  |
| Capacity @56Amps [min] :  | 102 |  |
| Capacity @75Amps [min] :  | 70  |  |

| PHYSICAL SPECIFICATIONS      |                  |  |
|------------------------------|------------------|--|
| Length [mm] (±1,5):          | 330              |  |
| Width [mm] (±1,5) :          | 182              |  |
| Height [mm] (±1,5) :         | 245              |  |
| Total Height [mm] (±1,5):    | 275              |  |
| Battery Weight [kgr] (±0,5): | 37               |  |
| Acid Density                 | 1.280g/cm (25°C) |  |

| Case:    | Black |
|----------|-------|
| Cover :  | Black |
| Handle : | Black |

| Charging Voltage Setting @ 25°C | 12V   |
|---------------------------------|-------|
| Bulk Charge                     | 14,82 |
| Float Charge                    | 13,50 |
| Equalize Charge                 | 16,20 |