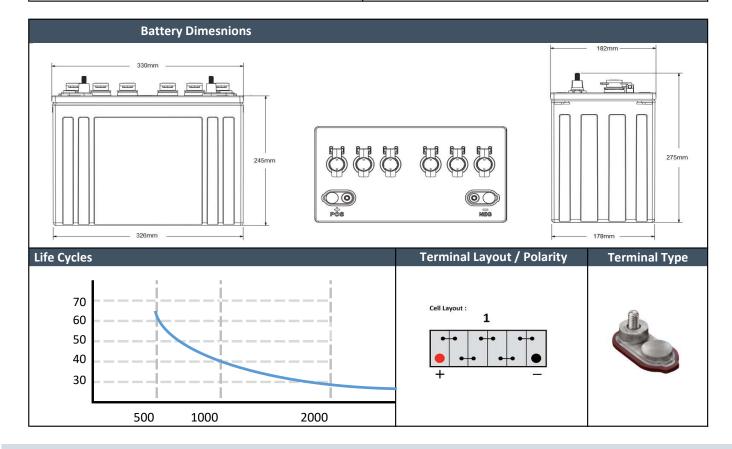

| PHYSICAL SPECIFICATIONS      |                  |  |
|------------------------------|------------------|--|
| Length [mm] (±1,5):          | 330              |  |
| Width [mm] (±1,5) :          | 182              |  |
| Height [mm] (±1,5) :         | 245              |  |
| Total Height [mm] (±1,5):    | 275              |  |
| Battery Weight [kgr] (±0,5): | 37               |  |
| Acid Density                 | 1.280g/cm (25°C) |  |